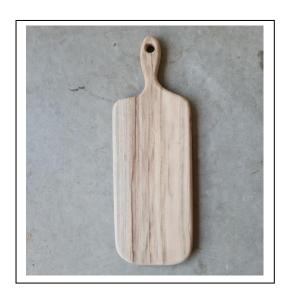

#### Rectangle Cheese board

330mm x 165mm Camphor laurel timber

\*A Grade board – finished ready for art work or oiling

\*B Grade board – templated and routed but will require further sanding before using for art work or oiling A \$30

- #O-

B \$25