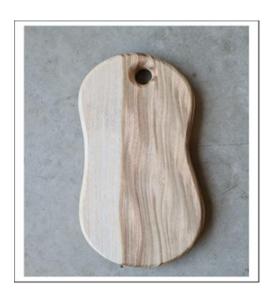

#### Small Cheese board

230mm x 130mm Camphor laurel timber

\*A Grade board – finished ready for art work or oiling

\*B Grade board – templated and routed but will require further sanding before using for art work or oiling

A \$15

B \$10