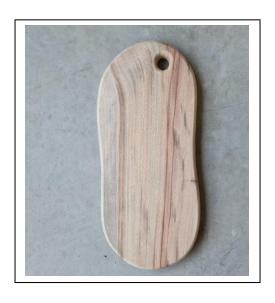

#### Large Cheese board

340mm x 165mm

Camphor Laurel timber

\*A Grade board – finished ready for art work or oiling

\*B Grade board – templated and routed but will require further sanding before using for art work or oiling

A \$30

**B** \$