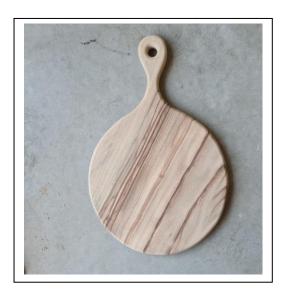

#### Pizza board

430mm x 290mm

Camphor laurel timber

\*A Grade board – finished ready for art work or oiling

\*B Grade board – templated and routed but will require further sanding before using for art work or oiling

A \$45

B \$40