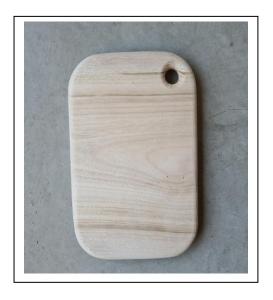

## Small square Cheese board

260mm x 180mm

Camphor Laurel timber

\*A Grade board – finished ready for art work or oiling

\*B Grade board – templated and routed but will require further sanding before using for art work or oiling

A \$25

B \$20