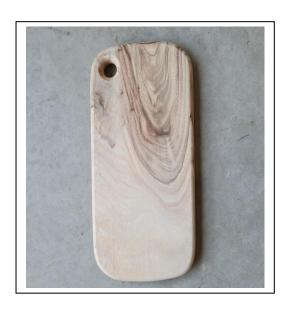

#### Rectangle Cheese board

330mm x 165mm Camphor laurel timber

\*A Grade board – finished ready for art work or oiling

\*B Grade board – templated and routed but will require further sanding before using for art work or oiling A \$30

- #O-

B \$25