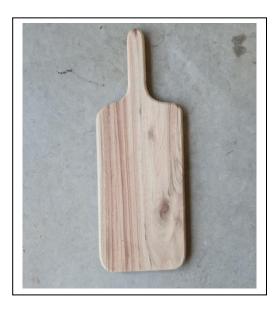

#### Large paddle board

500mm x mm

Camphor laurel timber

\*A Grade board – finished ready for art work or oiling

\*B Grade board – templated and routed but will require further sanding before using for art work or oiling

A \$45

B \$40

We can custom make a shape to meet your needs or requirements, we would just need dimensions. Please email us your enquiry for a quote.